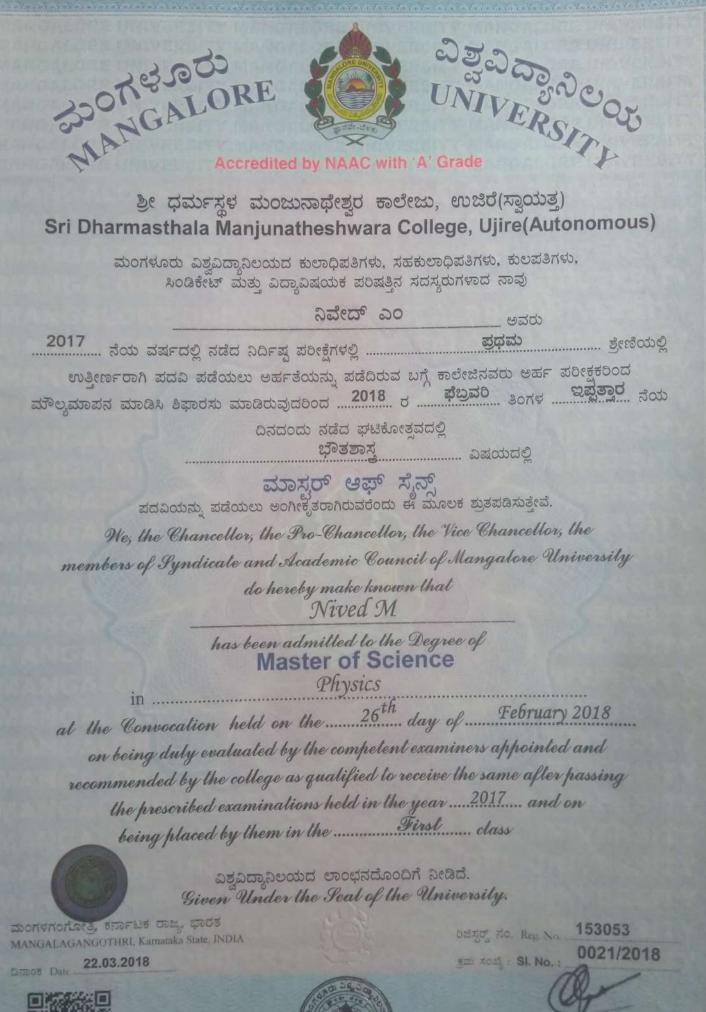

CETABL

Danod

ಮಂಗಳೂರು ವಿಶ್ವವಿದ್ಯಾನಿಲಯದ ಕುಲಾಧಿಪತಿಗಳು, ಸಹಕುಲಾಧಿಪತಿಗಳು, ಕುಲಪತಿಗಳು, ಸಿಂಡಿಕೇಟ್ ಮತ್ತು ವಿದ್ಯಾವಿಷಯಕ ಪರಿಷತ್ತಿನ ಸದಸ್ಯರುಗಳಾದ ನಾವು ajos mu ാണ് ഒരാം ಅಕ್ಷಯ ಕುಮಾರ್ ಎ ಕೆ ത്തിയത ಅವರು ഹിജനറ ചിഡ് വാർ പന്തക്ക കന്ദ്രം അ ಉತ್ತೀರ್ಣರಾಗಿ ಪದವಿ ಪಡೆಯಲು ಅರ್ಹತೆಯನ್ನು ಪಡೆದಿರುವ ಬಗ್ಗೆ ಕಾಲೇಜಿನವರು ಅರ್ಹ ಪರೀಕ್ಷಕರಿಂದ ಮೌಲ್ಯಮಾಪನ ಮಾಡಿಸಿ ಶಿಫಾರಸು ಮಾಡಿರುವುದರಿಂದ .... 2018 ರ .... ಫೆಬ್ರವರಿ ತಿಂಗಳ ..... ಇಪ್ಪತ್ತಾರೆ ನೆಯ anu **vias** 20 ದಿನದಂದು ನಡೆದ ಘಟಿಕೋತ್ರವದಲ್ಲಿ ಭೌತಶಾಸ್ತ್ರ ವಿಷಯದಲ್ಲಿ 202230 ക്വാറം ർത്തിയാ ವಾಸ್ಟರ್ ಆಫ್ ಸೈನ್ಸ್ ಪದವಿಯನ್ನು ಪಡೆಯಲು ಅಂಗೀಕೃತರಾಗಿರುವರೆಂದು ಈ ಮೂಲಕ ಶ್ರುತಪಡಿಸುತ್ತೇವೆ. ) EL 6991 6T lowo al HHIIII We, the Chancellor, the Pro-Chancellor, the Vice Chancellor, the

ವಿಶ್ವವಿದ್ಯಾನಿಲಯದ ಲಾಂಛನದೊಂದಿಗೆ ನೀಡಿದೆ. Given Under the Seal of the University.

ಮಂಗಳಗಂಗೋತ್ರಿ. ಕರ್ನಾಟಕ ರಾಜ್ಯ, ಭಾರತ ರಜೆಸರ್ ನಂ. Reg. No. 153032 MANGALAGANGOTHRI, Karnataka State, INDIA 22.03.2018 ಕಮ ಸಂಖೆ: SI. No. : Octoot Date ..... VICE CHANCELLOR