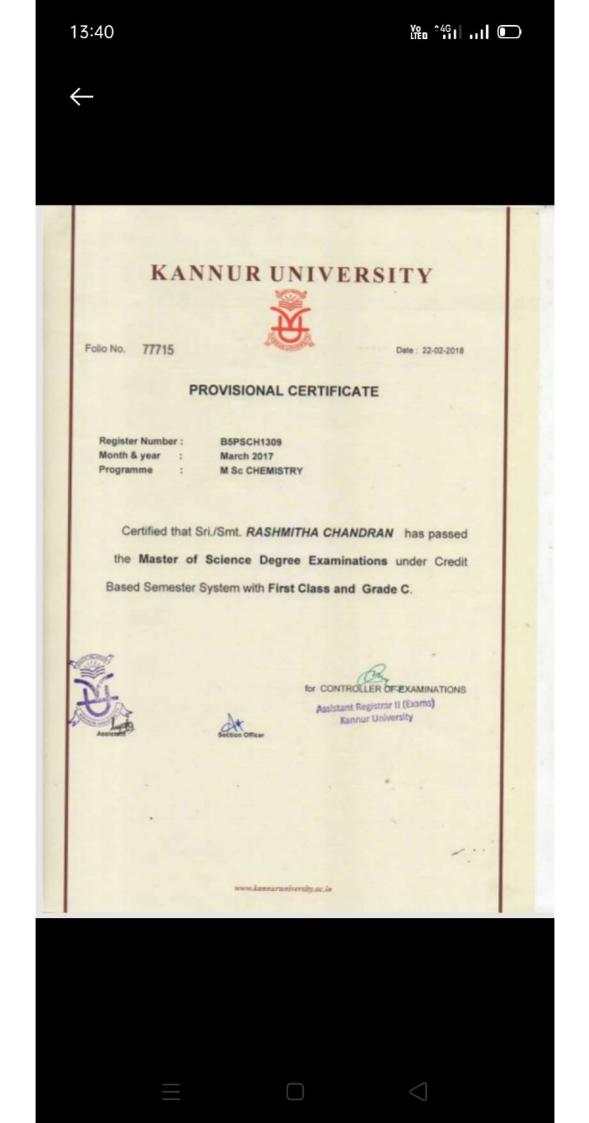

(Million et al.)

1

Date: 23-02-2018

# **PROVISIONAL CERTIFICATE**

**Register Number : B5PSPH1820** Month & year : March 2017 M Sc PHYSICS Programme :

Certified that Sri./Smt. VRINDA M has passed the Master of Science Degree Examinations under Credit Based Semester System with First Class and Grade B.

Section Officer

www.kannuruniversity.ac.in