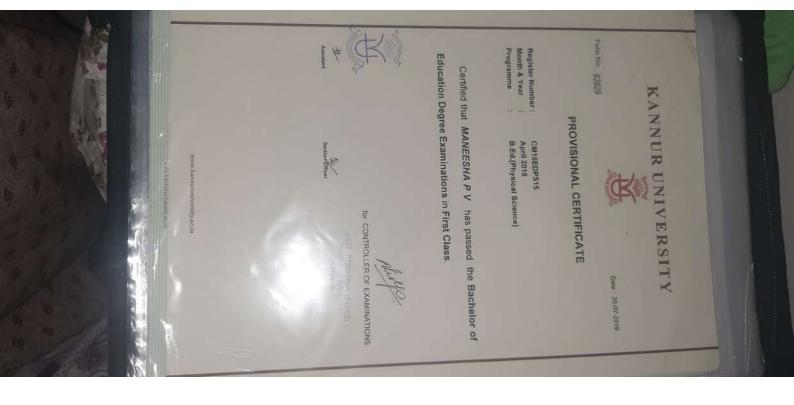

|                     |             |
|                        |                                                                      | South of Science And Science A | daic'               | 1           |



Folio No.

**MBA DEGREE** 

#### Reg. No:B5PGMBA5019

Certified that Sri. / Smt. KSHAMA M V has passed the Master of Business Administration (MBA) Degree Examinations under Choice Based Credit Semester System (CCSS) in April 2017 with overall Grade B.

His / Her field of specialization is Marketing & Finance

4.

Section Officer

He / She is eligible for the award of the Degree.





KNonp des

Date:19.4.2018

For CONTROLLER OF EXAMINATIONS Asst. Registrar VIII (Exam.) Kannur University

www.kannuruniversity.ac.in





## **FACULTY OF SCIENCE**

Whereas it has been certified by duly appointed Examiners that

#### NEENA BABY

is qualified to receive the Degree of Master of Science (M.Sc.) under Credit Based Semester System (CBSS) in Chemistry she having passed and been placed in First Class and Grade B at the examination held in March 2017 with Register Number B5PSCH1608

The Syndicate of Kannur University hereby confers on her the Degree of

# Master of Science

With all the Rights, Privileges and Honours thereunto appertaining

Given under the seal of the University.

VICE-CHANCELLOR

Kannur University 12 October 2018 Date

0154592

Scanned with CamScanner

# Mahatma Gandhi Aniversity

(Established by Kerala State Legislature by Notification No. 3431/Leg.C1/85/Law, dated 17th April 1985)



#### **F